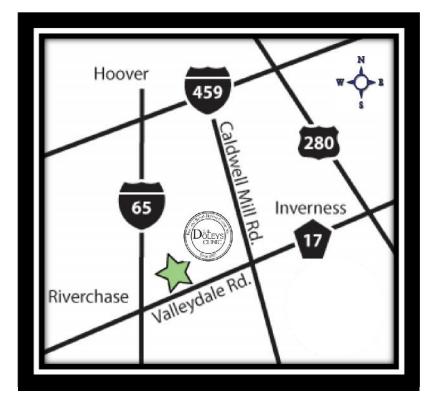

2270 Valleydale Road Suite 100 Birmingham, AL 35244

Parking will be free of charge.

## **Directions:**

#### From I-65 South or I-65 North:

Take Exit 247 for Valleydale Road/Co Rd 17 and turn left onto Valleydale Road/Co Rd 17. We're approximately 1 mile from the I-65 exit on your left-hand side, in front of Valleydale Baptist Church.

# From the Intersection of Hwy 280 and Valleydale Road/Co Rd 17:

We're approximately 6 miles from Hwy 280 on your right-hand side, just past Valleydale Baptist Church.

## From the Intersection of Hwy 31/Montgomery Hwy/ Pelham Pkwy:

We're approximately 2.5 miles from Hwy 31 on your left-hand side, in front of Valleydale Baptist Church.

### From I-459:

Take Exit 15 for I-65 toward Montgomery. Keep left at the fork and merge onto I-65 South. Follow the instructions above from I-65 South.